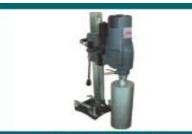

## **Diamond Core Drill**

Diamond Core Drill

Ф200тт

700r/min

3200W

110/220v

50/60Hz

| Max Drilling Diameter | Ф90тт     | Max Drilling Diameter |
|-----------------------|-----------|-----------------------|
| NO-Load Speed         | 2300r/min | NO-Load Speed         |
| Rated Input Power     | 1350W     | Rated Input Power     |
| Rated Voltage         | 110/220v  | Rated Voltage         |
| Rated Frequency       | 50/60Hz   | Rated Frequency       |