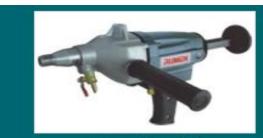

## **Diamond Core Drill**

Diamond Core Drill

Ф200тт

700r/min

3200W

110/220v

50/60Hz

| Max Drilling Diameter | Ф90тт     | Max Drilling Diameter |
|-----------------------|-----------|-----------------------|
| NO-Load Speed         | 2300r/min | NO-Load Speed         |
| Rated Input Power     | 1350W     | Rated Input Power     |
| Rated Voltage         | 110/220v  | Rated Voltage         |
| Rated Frequency       | 50/60Hz   | Rated Frequency       |